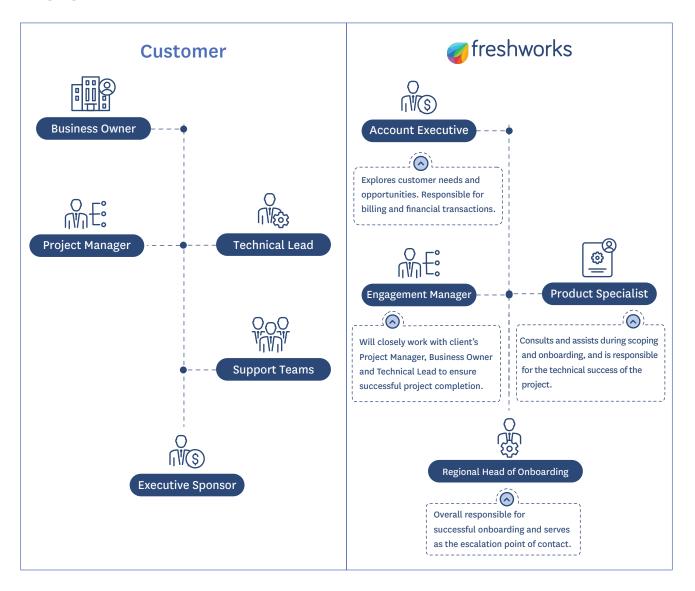

### **Engagement Model**

### **Considerations for Successful Onboarding**

- We recommend that you identify a point of contact to take ownership of configurations and champion the product internally as required.
- Freshworks will work collaboratively with your assigned points of contact / technical lead to ensure project scope remains consistent and issues are resolved on a timely basis.