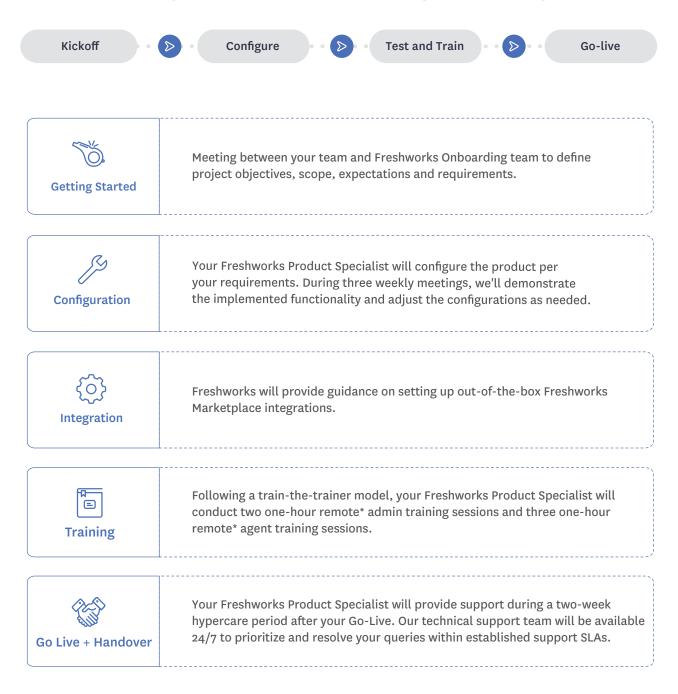

## **Onboarding Timeline**

| Week 1  | Week 2 | Week 3        | Week 4 | Week 6 | Week 7 | Week 8 | Week 9 | Week 10 | Week 11 | Week 12      | Week 13 | Week 14 | Week 15 | Week 16 |
|---------|--------|---------------|--------|--------|--------|--------|--------|---------|---------|--------------|---------|---------|---------|---------|
| Kickoff |        | Configuration |        |        |        |        |        | ,       | (1      | Test & Train | 1 )     | Go Live | Нуре    | rcare   |