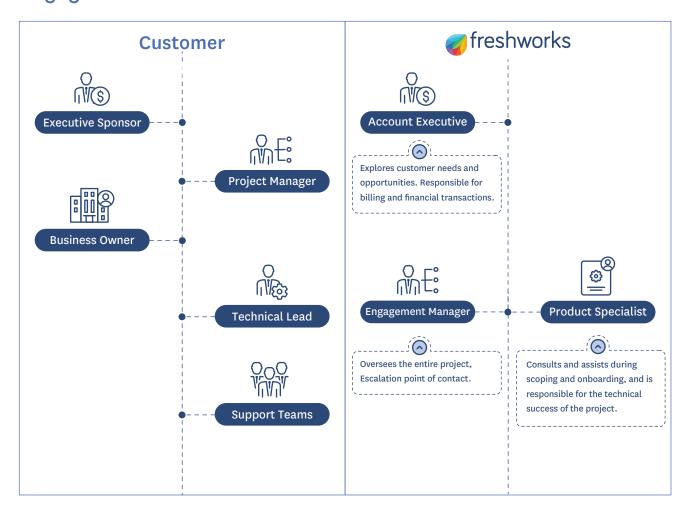

#### **Engagement Model**

## Considerations for Successful Onboarding

- We recommend that you identify a point of contact to take ownership of configurations and champion the product internally as required.
- Freshworks will work collaboratively with your assigned points of contact / technical lead to ensure project scope remains consistent and issues are resolved on a timely basis.