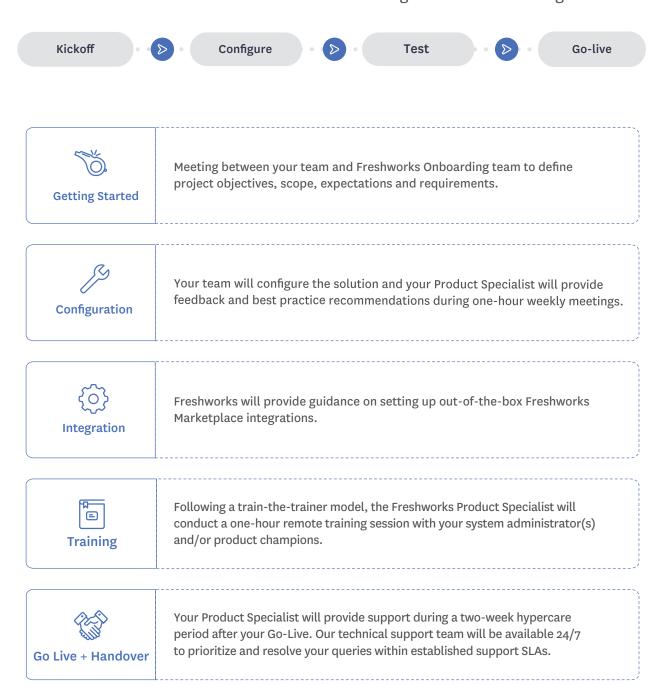

## **Onboarding Timeline**

| Week 1  | Week 2        | Week 3 | Week 4       | Week 5  | Week 6    |
|---------|---------------|--------|--------------|---------|-----------|
| Kickoff | Configuration |        | Test & Train | Go Live | Hypercare |